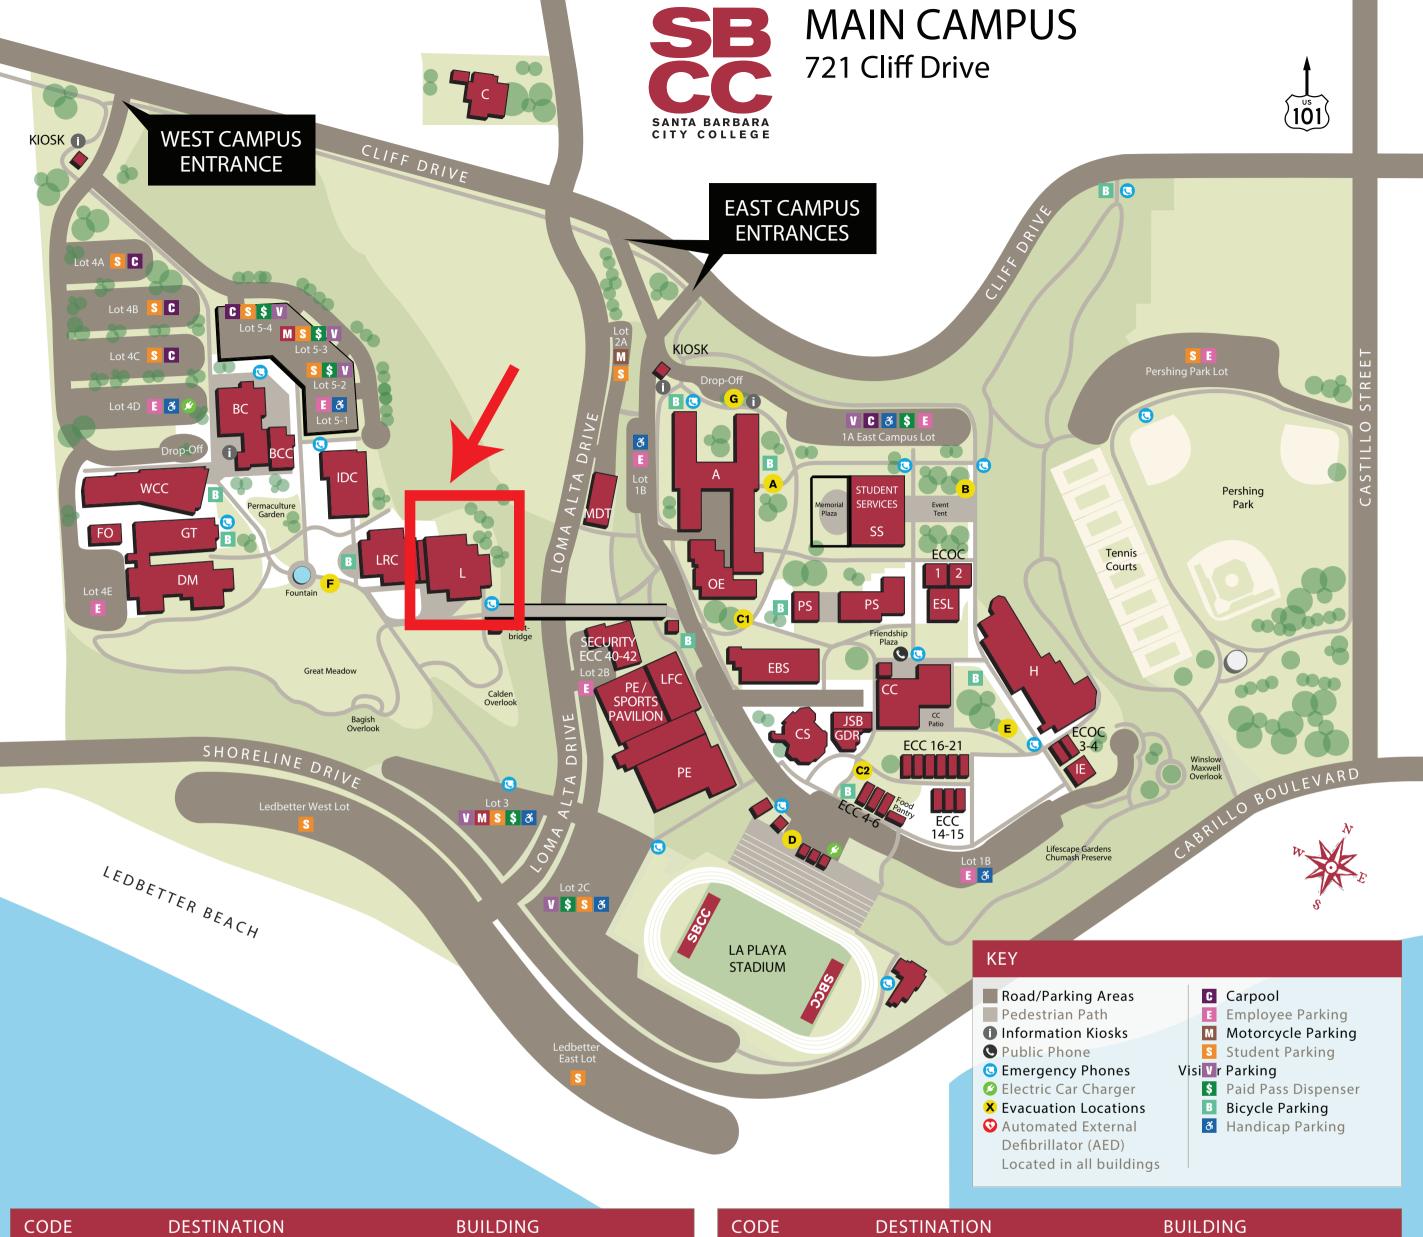

| CODE         | DESTINATION                     |       | BUILDING                      |
|--------------|---------------------------------|-------|-------------------------------|
| A            | Administration                  |       | Administration                |
| SS           | Admissions/Student Services     |       | Student Services              |
| Н            | Atkinson Art Gallery            | Hum   | anities                       |
| CS           | Campus Store                    | Book  | store                         |
| BC           | Business/Communications Center  | Busir | ess/Communications            |
| BCC          | Business/Communications Cafeter | ia    | Business Communication        |
| CC           | Cafeteria                       |       | Campus Center                 |
| CC           | Campus Center                   |       | Campus Center                 |
| DM           | Drama/Music                     | Dram  | a/Music                       |
| EBS          | Earth & Biological Sciences     | Earth | & Biological Sciences         |
| ECC          | East Campus Classrooms          |       | East Campus Classrooms        |
| ECOC 1       | East Campus Office Center I     | East  | Campus Office Center I        |
| ECOC 2       | East Campus Office Center II    | East  | Campus Office Center II       |
| ECOC 3       | East Campus Office Center III   |       | East Campus Office Center III |
| ECOC 4       | East Campus Office Center IV    |       | East Campus Office Center IV  |
| ESL          | English as a Second Language    |       | ESL Building                  |
|              | (ESL) Center                    |       |                               |
| FO           | Facilities and Operations       |       | Facilities and Operations     |
| ECC 40 Facul | ty Resource Center              | ECC 4 | 40                            |
| BC           | Fé Bland Forum                  |       | Business/Communications       |
| Α            | Foundation for SBCC             | Admi  | inistration                   |
| GT           | Garvin Theatre                  |       | Garvin Theatre                |
| SCA          | Hotel/Restaurant/Culinary       | Scho  | ol of Culinary Arts           |
|              |                                 |       |                               |

| CODE         | DESTINATION                                            | DOILDING                           |  |
|--------------|--------------------------------------------------------|------------------------------------|--|
| Н            | Humanities                                             | Humanities                         |  |
| Α            | Information                                            | Administration                     |  |
| IDC          | Interdisciplinary Center                               | Interdisciplinary Center           |  |
| IE           | International Education Center                         | International Education Center     |  |
| GDR          | Gourmet Dining Room, John Dunn School of Culinary Arts |                                    |  |
| JSB          | JSB Café                                               | School of Culinary Arts            |  |
| DM           | Jurkowitz Theatre                                      | Drama/Music                        |  |
| LA PLAYA     | La Playa Stadium                                       | La Playa Stadium                   |  |
| LRC          | Learning Resources Center                              | Learning Resources Center          |  |
| LFC          | Life Fitness Center                                    | Life Fitness Center                |  |
| L            | Luria Library                                          | Luria Library                      |  |
| MDT          | Marine Diving Technologies                             | Marine Diving Technologies         |  |
| OE           | Occupational Education                                 | Administration                     |  |
| C            | Orfalea Early Learning Center                          | 365 Loma Alta Drive                |  |
| PS           | Physical Science                                       | Luria Conference/Press Center      |  |
| ECC 42 Recei | ving and Shipping/Purchasing                           | ECC 42                             |  |
| SECURITY     | Security Office                                        | ECC 41                             |  |
| PE           | PE/Sports Pavilion                                     | Sports Pavilion                    |  |
| PE           | Physical Education                                     | PE                                 |  |
| SS           | Student Services/Admissions                            | Student Services                   |  |
| IE           | Study Abroad Office                                    | International Education Center     |  |
| ECOC 1       | Veterans Assistance                                    | East Campus Office Center I, Rm. 7 |  |
| WCC          | West Campus Center                                     | West Campus Center                 |  |
|              |                                                        |                                    |  |