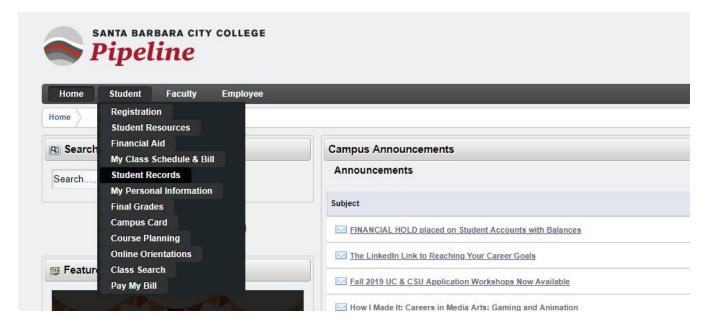

## STEP 2: Hover over the Student tab and click 'Student Records'

#### Student Records

View Student Information

View Pre-Registration Requirements and Holds

View Course Placement and Eligibilty

Official Transcripts Received from Other Institutions

Class Schedule

Enrollment Verification