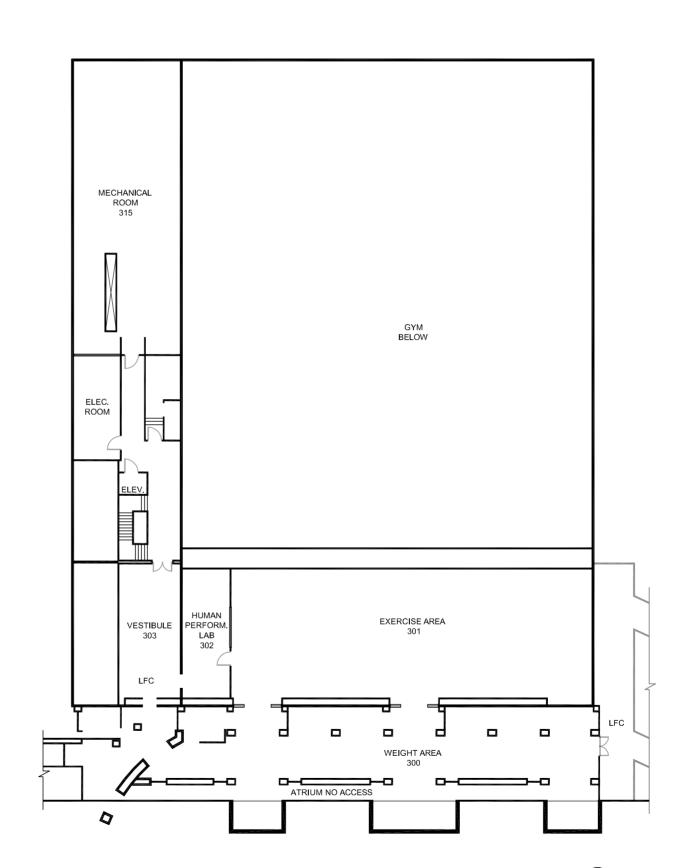

Santa Barbara City College 721 Cliff Drive Santa Barbara, CA 93109-2394

DESIGN PROFESSIONAL: ARCHITECT'S CONSULTING SERVICE

**BUILDING FLOOR PLANS** 

SHEET CONTENTS:

LIFE FITNESS CENTER FLOOR PLAN (EAST CAMPUS)

07.01.2014 LAST REVISED DATE:

SBCC Drawing Name: SPV-03.dwg

SPV-03

LIFE FITNESS CENTER FLOOR PLAN

Note:

Plan is diagrammatic and schematic in nature, scale is not confirmed