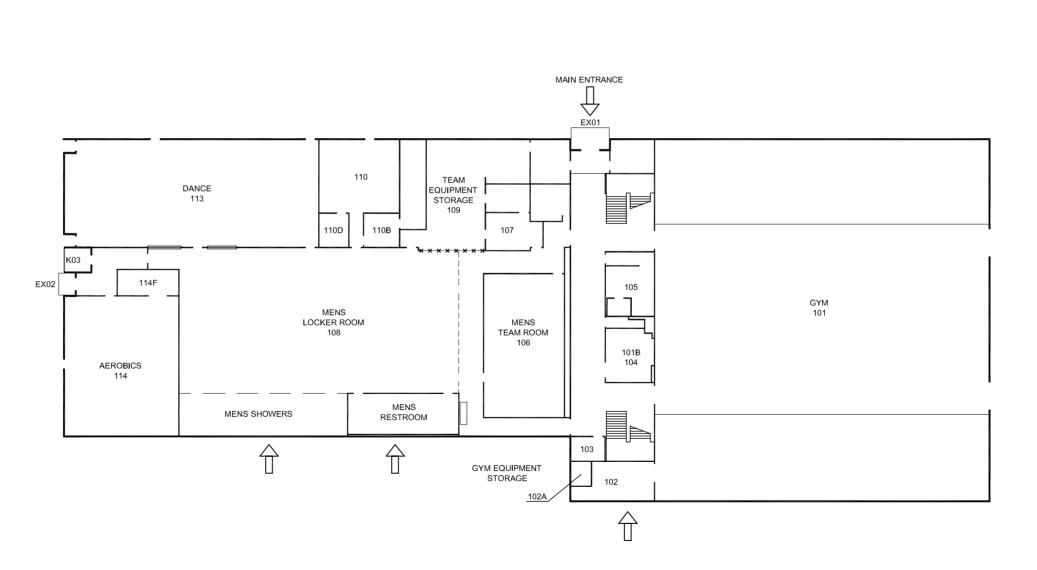

Santa Barbara City College 721 Cliff Drive Santa Barbara, CA 93109-2394

DESIGN PROFESSIONAL:

ARCHITECT'S CONSULTING SERVICE Regland Mercenzie ala

**BUILDING FLOOR PLANS** 

SHEET CONTENTS:

SPORTS PAVILION 1ST FLOOR PLAN (EAST CAMPUS)

07.01.2014 LAST REVISED DATE:

SBCC Drawing Name: SPV-01.dwg

SPV-01

Note: Plan is diagrammatic and schematic in nature, scale is not confirmed

SPORTS PAVILION 1ST FLOOR PLAN

Santa Barbara City College 721 Cliff Drive Santa Barbara, CA 93109-2394 ARCHITECT'S CONSULTING SERVICE **BUILDING FLOOR PLANS** 212 MAIN ENTRANCE S01 EX01 305 303 310 GYM 101 EXECUTIVE OFFICES MAIN ENTRANCE EX02 SHEET CONTENTS: EX03 WOMENS LOCKERS SPORTS PAVILION 2ND FLOOR PLAN (EAST CAMPUS) IDF 204 07.01.2014 C07/ \205C 216 217 214 LAST REVISED DATE: 206D 205 MENS WOMENS SHOWERS 217B WEIGHT TRAINING SBCC Drawing Name: SPV-02.dwg Note: SPV-02 Plan is diagrammatic and schematic in nature, SPORTS PAVILION 2ND FLOOR PLAN scale is not confirmed