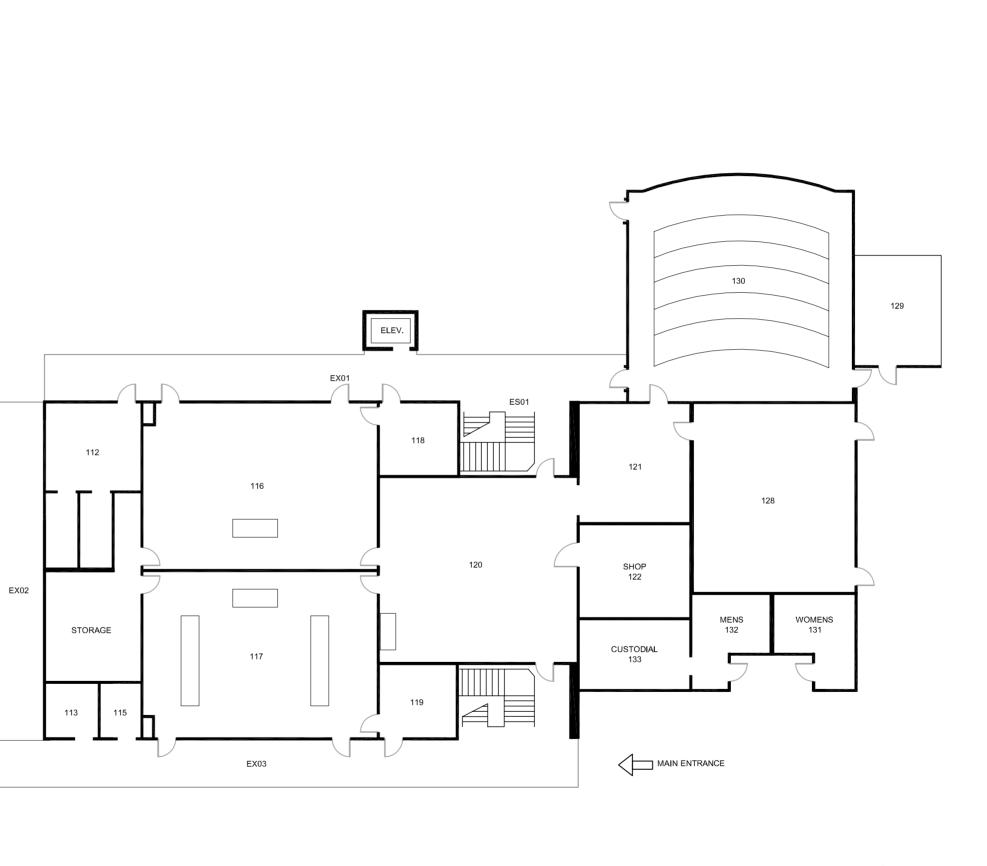

Santa Barbara City College 721 Cliff Drive Santa Barbara, CA 93109-2394

DESIGN PROFESSIONAL:

ARCHITECT'S CONSULTING SERVICE Redund Mexenzie Ala

**BUILDING FLOOR PLANS** 

SHEET CONTENTS:

PHYSICAL SCIENCE 1ST FLOOR PLAN (EAST CAMPUS)

LAST REVISED DATE:

07.01.2014

SBCC Drawing Name: PSC-01.dwg

PSC-01

Note:

PHYSICAL SCIENCE 1ST FLOOR PLAN

Santa Barbara City College 721 Cliff Drive Santa Barbara, CA 93109-2394 ARCHITECT'S CONSULTING SERVICE Righted Medicario Ala 1187 COAST VILLAGE RD. SUITE 10-H SANTA BARBARA, CA 93108 PHONE (805) 331-6259 219C 219 217 216 **BUILDING FLOOR PLANS** EX01 206 MECH. 212 214 201B 213 207 SHEET CONTENTS: 208C 201C PHYSICAL SCIENCE 2ND FLOOR (EAST CAMPUS) MECH. 221 HAZ CHEMICAL STORAGE 203 07.01.2014 205 210 LAST REVISED DATE: EX01 SBCC Drawing Name: PSC-02.dwg Note: Plan is diagrammatic and schematic in nature, scale is not confirmed PSC-02 PHYSICAL SCIENCE 2ND FLOOR PLAN