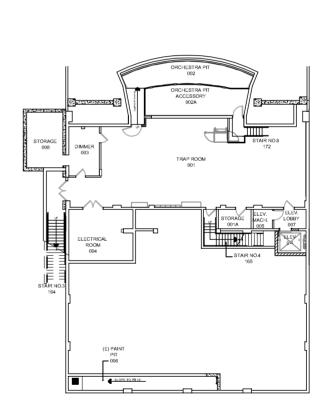

Santa Barbara City College 721 Cliff Drive Santa Barbara, CA 93109-2394

ARCHITECT'S CONSULTING SERVICE

**BUILDING FLOOR PLANS** 

SHEET CONTENTS:

DRAMA MUSIC MEZZANINE & BASEMENT FLOOR PLANS (WEST CAMPUS)

07.01.2014 LAST REVISED DATE:

SBCC Drawing Name: DM-03

DM-03

Note: Plan is diagrammatic and schematic in nature, scale is not confirmed

DRAMA MUSIC MEZZANINE FLOOR PLAN

BASEMENT FLOOR PLAN