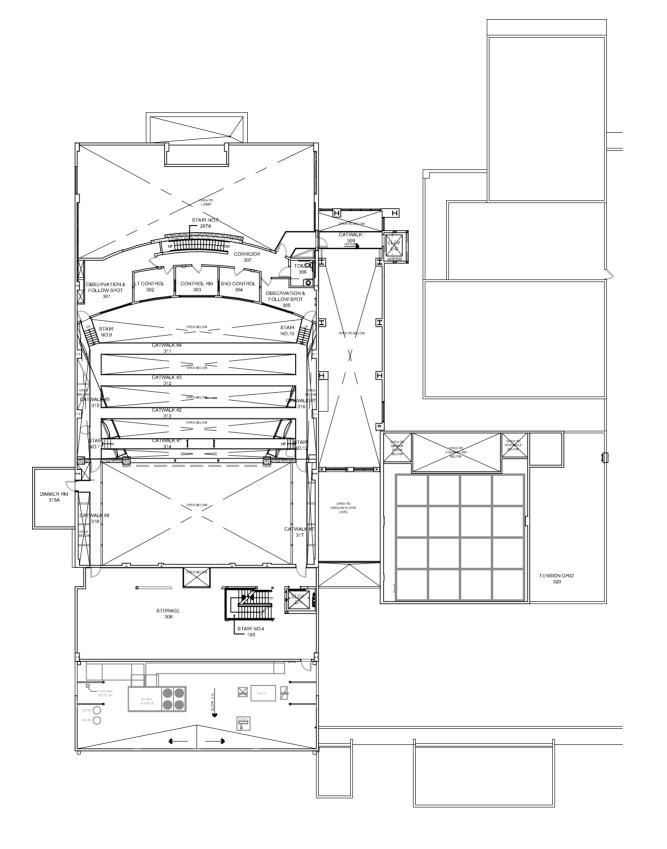

Santa Barbara City College 721 Cliff Drive Santa Barbara, CA 93109-2394

ARCHITECT'S CONSULTING SERVICE

**BUILDING FLOOR PLANS** 

SHEET CONTENTS:

DRAMA MUSIC MEZZANINE & BASEMENT FLOOR PLANS (WEST CAMPUS)

07.01.2014 LAST REVISED DATE:

SBCC Drawing Name: DM-03

DM-03

Note: Plan is diagrammatic and schematic in nature, scale is not confirmed

DRAMA MUSIC MEZZANINE FLOOR PLAN

BASEMENT FLOOR PLAN