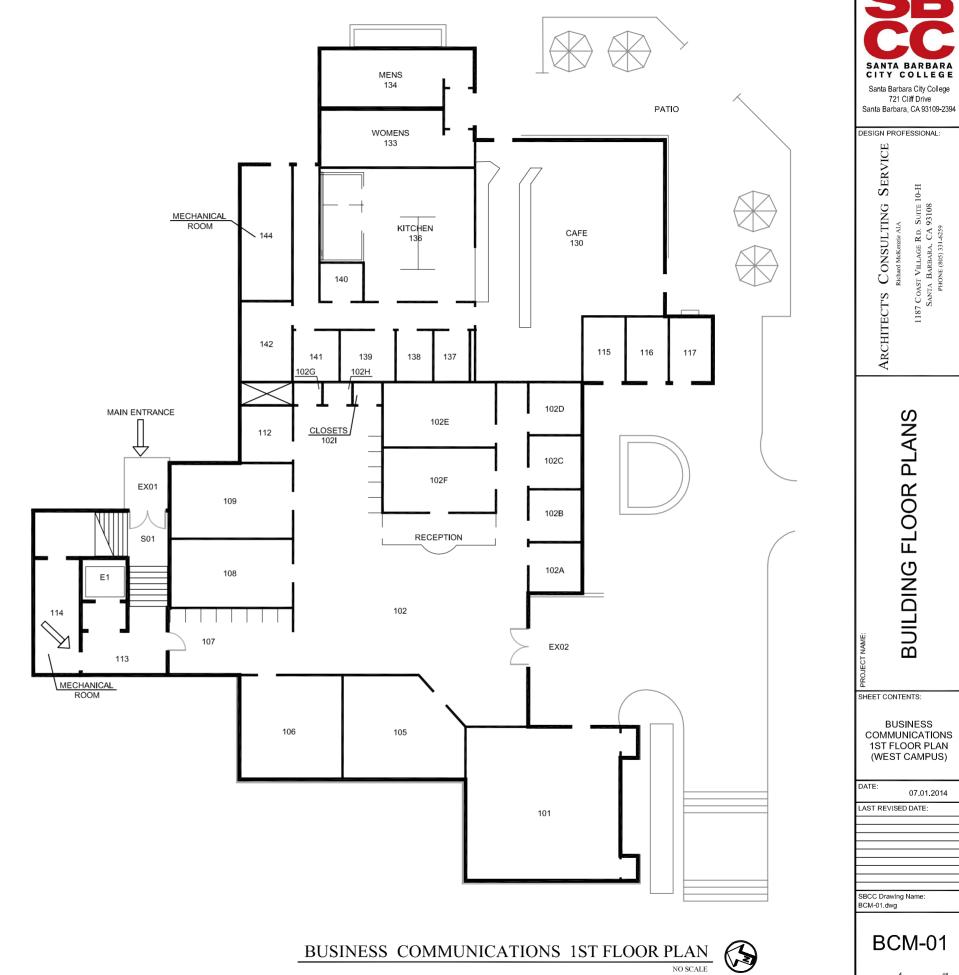

Note: Plan is diagrammatic and schematic in nature,

scale is not confirmed

Santa Barbara City College 721 Cliff Drive Santa Barbara, CA 93109-2394

DESIGN PROFESSIONAL:

ARCHITECT'S CONSULTING SERVICE Reginal Mercanic ala

1187 COAST VILLAGE RD. SUITE 10 SANTA BARBARA, CA 93108 PHONE (805) 331-6259

**BUILDING FLOOR PLANS** 

SHEET CONTENTS:

BUSINESS COMMUNICATIONS 2ND FLOOR PLAN (WEST CAMPUS)

07.01.2014 LAST REVISED DATE:

SBCC Drawing Name: BCM-02.dwg

BCM-02

Plan is diagrammatic and schematic in nature,

scale is not confirmed

BUSINESS COMMUNICATIONS 2ND FLOOR PLAN
NO SCALE

Santa Barbara City College 721 Cliff Drive Santa Barbara, CA 93109-2394

DESIGN PROFESSIONAL: