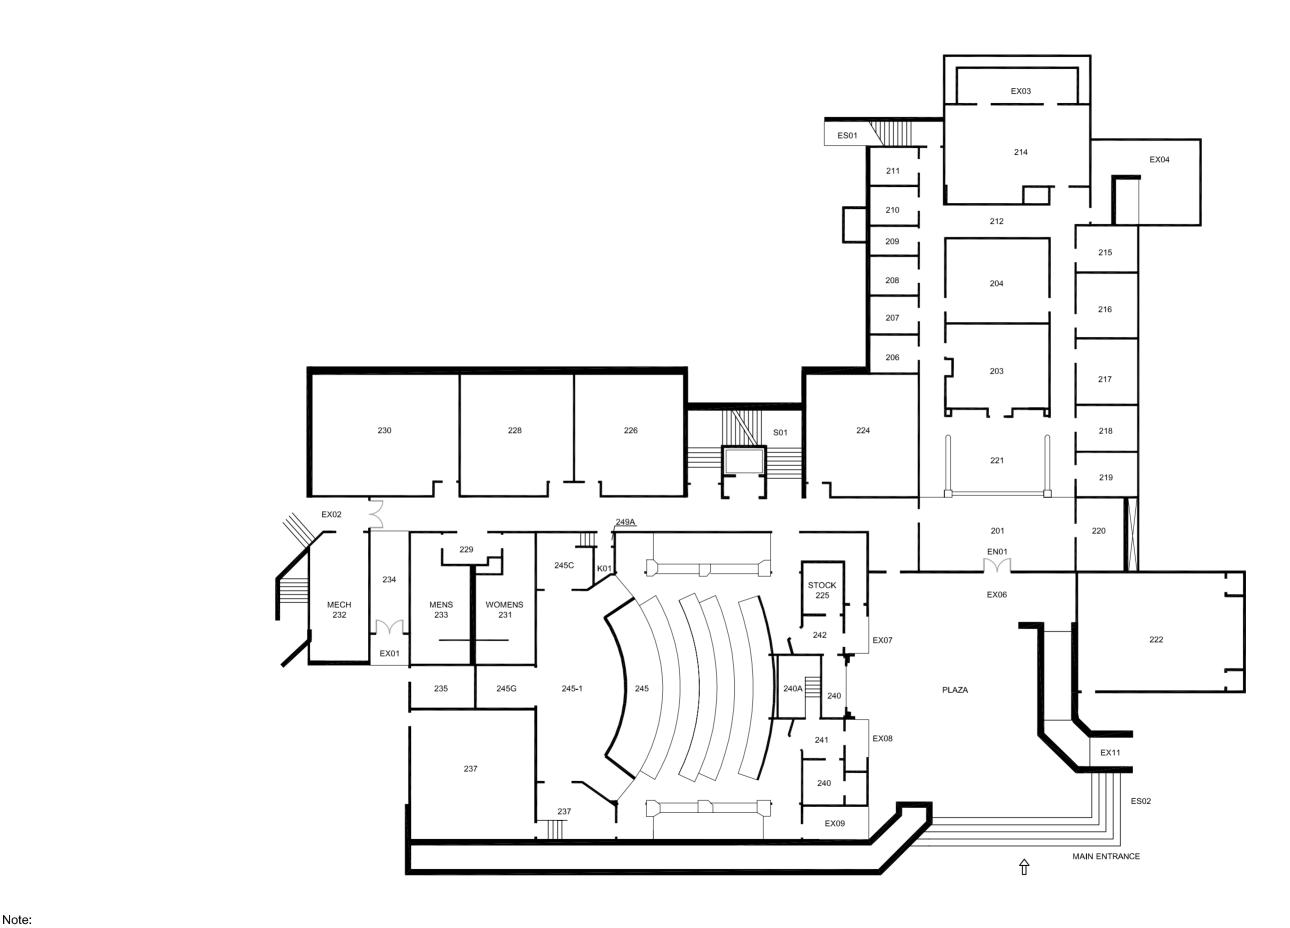

BCM-02

Plan is diagrammatic and schematic in nature,

scale is not confirmed

BUSINESS COMMUNICATIONS 2ND FLOOR PLAN
NO SCALE

Santa Barbara City College 721 Cliff Drive Santa Barbara, CA 93109-2394

DESIGN PROFESSIONAL:

ARCHITECT'S CONSULTING SERVICE Regland Mercenzie ala

**BUILDING FLOOR PLANS** 

SHEET CONTENTS:

BUSINESS COMMUNICATIONS 3RD FLOOR PLAN (WEST CAMPUS)

07.01.2014 LAST REVISED DATE:

SBCC Drawing Name: BCM-03.dwg

**BCM-03**